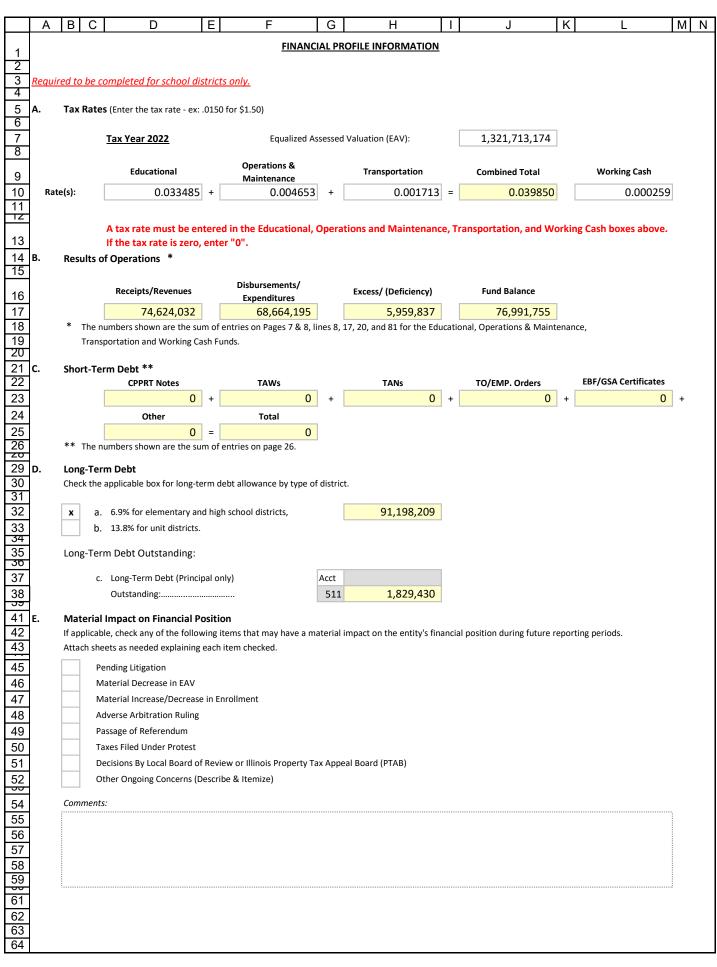

| /              | A B | С                                      | D                                                                                | E     | F                                                 | G         | Н                     |           | К             | L             | M N            | N C   | P FQR        |
|----------------|-----|----------------------------------------|----------------------------------------------------------------------------------|-------|---------------------------------------------------|-----------|-----------------------|-----------|---------------|---------------|----------------|-------|--------------|
| 1              |     |                                        |                                                                                  | ECT   | MATED FINANCIAL PROFILE S                         |           |                       |           |               |               |                |       |              |
| 2              |     |                                        |                                                                                  | EST   | Financial Profile Website                         | OWWARY    |                       |           |               |               |                |       |              |
| 4              |     |                                        |                                                                                  |       | Financial Prolife Website                         |           |                       |           |               |               |                |       |              |
| 5              |     |                                        |                                                                                  |       |                                                   |           |                       |           |               |               |                |       |              |
| 6              |     |                                        |                                                                                  |       |                                                   |           |                       |           |               |               |                |       |              |
| 7              |     | District Name:                         | McHenry CCSD 15                                                                  |       |                                                   |           |                       |           |               |               |                |       |              |
| 8              |     | District Code:                         | 44063015004                                                                      |       |                                                   |           |                       |           |               |               |                |       |              |
| 9              |     | County Name:                           | Mchenry/Lake                                                                     |       |                                                   |           |                       |           |               |               |                |       |              |
| 10             |     | county Name.                           | Withen y Lake                                                                    |       |                                                   |           |                       |           |               |               |                |       |              |
| 11             | 1   | Fund Balance to Reve                   | enue Ratio:                                                                      |       |                                                   |           | Total                 |           | Ratio         | S             | core           |       | 4            |
| 12             | 1.  |                                        | nce (P8, Cells C81, D81, F81 & I81)                                              | Fund  | s 10, 20, 40, 70 + (50 & 80 if negative)          |           | 76,991,755.00         |           | 1.032         |               | eight          |       | 0.35         |
| 13             |     |                                        | renues (P7, Cell C8, D8, F8 & I8)                                                |       | s 10, 20, 40, & 70,                               |           | 74,624,032.00         |           |               |               | alue           |       | 1.40         |
| 14             |     |                                        | t Pledged to Other Funds (P8, Cell C54 thru D74)                                 |       | s Funds 10 & 20                                   |           | 0.00                  |           |               |               |                |       |              |
| 15             |     | (Excluding C:D57, C:D                  | 061, C:D65, C:D69 and C:D73)                                                     |       |                                                   |           |                       |           |               |               |                |       |              |
| 16             | 2.  | Expenditures to Reve                   | enue Ratio:                                                                      |       |                                                   |           | Total                 |           | Ratio         | So            | core           |       | 4            |
| 17             |     |                                        | enditures (P7, Cell C17, D17, F17, I17)                                          |       | s 10, 20 & 40                                     |           | 68,664,195.00         |           | 0.920         | Adjustr       |                |       | 0            |
| 18<br>19       |     |                                        | renues (P7, Cell C8, D8, F8, & I8)                                               |       | s 10, 20, 40 & 70,                                |           | 74,624,032.00<br>0.00 |           |               | W             | eight          |       | 0.35         |
| 20             |     |                                        | t Pledged to Other Funds (P8, Cell C54 thru D74)<br>061, C:D65, C:D69 and C:D73) | Minu  | s Funds 10 & 20                                   |           | 0.00                  |           | 0             | V             | alue           |       | 1.40         |
| 21             |     | Possible Adjustment:                   | 01, C.D03, C.D03 and C.D73                                                       |       |                                                   |           |                       |           | 0             | v             | aiue           |       | 1.40         |
| 22             |     | ···· · · · · · · · · · · · · · · · · · |                                                                                  |       |                                                   |           |                       |           |               |               |                |       |              |
| 23             | 3.  | Days Cash on Hand:                     |                                                                                  |       |                                                   |           | Total                 |           | Days          | So            | core           |       | 4            |
| 24             |     | Total Sum of Cash & Inv                | vestments (P5, Cell C4, D4, F4, I4 & C5, D5, F5 & I5)                            | Fund  | s 10, 20 40 & 70                                  |           | 76,991,755.00         |           | 403.66        | W             | eight          |       | 0.10         |
| 25             |     | Total Sum of Direct Exp                | enditures (P7, Cell C17, D17, F17 & I17)                                         | Fund  | s 10, 20, 40 divided by 360                       |           | 190,733.88            |           |               | V             | alue           |       | 0.40         |
| 26             |     |                                        |                                                                                  |       |                                                   |           |                       |           |               |               |                |       |              |
| 27             | 4.  |                                        | n Borrowing Maximum Remaining:                                                   |       |                                                   |           | Total                 |           | Percent       |               | core           |       | 4            |
| 28             |     | •                                      | nts Borrowed (P26, Cell F6-7 & F11)<br>I Tax Rates (P3, Cell J7 and J10)         |       | s 10, 20 & 40<br>EAV) x Sum of Combined Tax Rates |           | 0.00                  |           | 100.00        |               | eight<br>alue  |       | 0.10<br>0.40 |
| 28<br>29<br>30 |     | EAV X 65% X COMDINED                   | Tax Rates (FS, Cell J7 and J10)                                                  | .00.) | EAV) x sum of combined fax rates                  |           | 44,769,729.49         |           |               | v             | alue           |       | 0.40         |
| 31             | 5.  | Percent of Long-Term                   | Debt Margin Remaining:                                                           |       |                                                   |           | Total                 |           | Percent       | So            | core           |       | 4            |
| 32<br>33       |     | Long-Term Debt Outsta                  |                                                                                  |       |                                                   |           | 1,829,430.00          |           | 97.99         |               | eight          |       | 0.10         |
| 33             |     | Total Long-Term Debt A                 | Allowed (P3, Cell H32)                                                           |       |                                                   |           | 91,198,209.01         |           |               | V             | alue           |       | 0.40         |
| 34             |     |                                        |                                                                                  |       |                                                   |           |                       |           |               |               |                |       |              |
| 35             |     |                                        |                                                                                  |       |                                                   |           |                       |           | Тс            | otal Profile  | e Score:       |       | 4.00 *       |
| 36             |     |                                        |                                                                                  |       |                                                   |           |                       |           |               |               |                |       |              |
| 37             |     |                                        |                                                                                  |       |                                                   |           | Estimated             | 1 2024 Fi | nancial Pr    | ofile Desig   | gnation:       | RECOG | NITION       |
| 38             |     |                                        |                                                                                  |       |                                                   |           |                       |           |               |               |                |       |              |
| 39<br>40       |     |                                        |                                                                                  |       |                                                   | * Total F | Profile Score may ch  | ange base | d on data pro | ovided on the | e Financial Pr | ofile |              |
| 40             |     |                                        |                                                                                  |       |                                                   |           | nation page 3 and by  | •         |               |               |                |       |              |
| 41             |     |                                        |                                                                                  |       |                                                   |           | e calculated by ISBE. |           |               | -             | -              |       |              |
| 42             |     |                                        |                                                                                  |       |                                                   |           |                       |           |               |               |                |       |              |